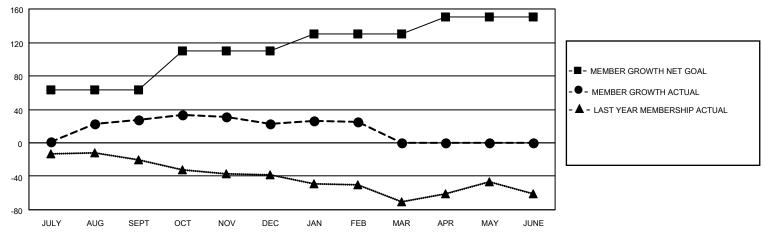

## GOALS AND ACTUAL MEMBERS CUMULATIVE

| DROPPED CLUBS: 0 |     | 24 CLUBS OF 39 ADDED 1 OR<br>MORE NEW MEMBERS | GENDER DISTRIBUTION                |              |  |
|------------------|-----|-----------------------------------------------|------------------------------------|--------------|--|
|                  |     |                                               |                                    | 575 (57.62%) |  |
|                  |     |                                               | FEMALE                             | 423 (42.38%) |  |
| DROPPED MEMBERS  |     |                                               | NON BINARY                         | 0 (0.00%)    |  |
|                  |     |                                               | PREFER NOT TO ANSWER               | 0 (0.00%)    |  |
| DECEASED         | 12  |                                               |                                    |              |  |
| CLUB CANCELLED   | 0   | CLICK HERE FOR CUMULATIVE                     | TOTAL FAMILY UNIT MEMBERS 186      |              |  |
| OTHER            | 97  | MEMBERSHIP DATA                               |                                    |              |  |
| TOTAL            | 109 |                                               | FAMILY MEMBERS PAYING HALF DUES 95 |              |  |
|                  |     |                                               |                                    |              |  |

## MONTHLY MEMBERSHIP PROGRESS REPORT

LOCATION TEXAS District 2 X2 Results as of: 2/28/2022

| Clubs                 |               |           |               | Members               |                        |                         |                                                    |
|-----------------------|---------------|-----------|---------------|-----------------------|------------------------|-------------------------|----------------------------------------------------|
| RESULTS FOR 2021-2022 |               |           |               | RESULTS FOR 2021-2022 |                        |                         |                                                    |
| QUARTER               | NEW CLUB GOAL | NEW CLUBS | DROPPED CLUBS | QUARTER MEME          | BER GROWTH NET<br>GOAL | MEMBER GROWTH<br>ACTUAL | DROPPED<br>MEMBERS ACTUAL<br>(including transfers) |
| JULY/AUG/SEPT         | 0             | 0         | 0             | JULY/AUG/SEPT         | 63                     | 63                      | 31                                                 |
| OCT/NOV/DEC           | 0             | 0         | 0             | OCT/NOV/DEC           | 47                     | 54                      | 51                                                 |
| JAN/FEB/MAR           | 0             | 0         | 0             | JAN/FEB/MAR           | 20                     | 29                      | 27                                                 |
| APR/MAY/JUNE          | 1             | 0         | 0             | APR/MAY/JUNE          | 20                     | 0                       | 0                                                  |